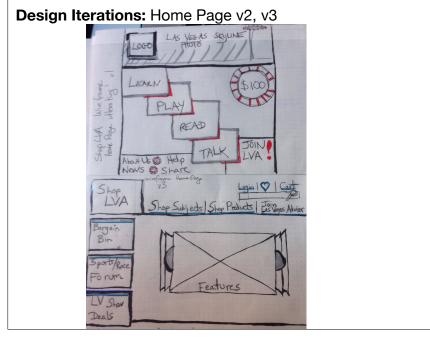

### www.LasVegasAdvisor.com

- Problems:
- \* Branding (3 names)
- \* Navigation
- \* Broken/empty pages
- \* Call to Action beneath fold
- \* Bland

www.ShopLVA.com

iPhone5 640px × 1096px Web 1024 x 768 Document the process you used Working the Design Process